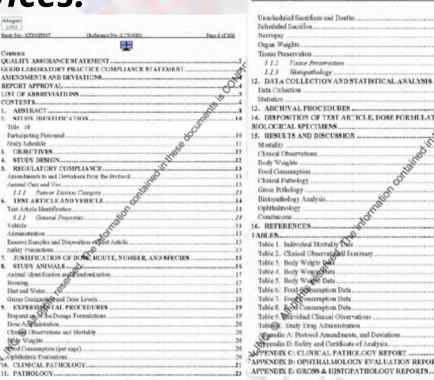

#### Preclinical research services:

Safety Toxicology

 Sample Report
 282 pages

- Efficacy Testing:
  - In vitro (cell lines)

Study No : XTN(2581

cference No : LC05420

- In vivo (xenograft animal models)
- Therapeutic RNAi Development: Targeted siRNA, qPCR Assays
- Liposome Encapsulation Services: small RNA, DNA, Proteins
- ELISA and Cell-Based Assay Development (Cell Cycle, Viability)
- Apoptosis Assay: Caspase-3 and Caspase-7 Cell Line Screen
- RNAi Consulting: Technology Development and Evaluation